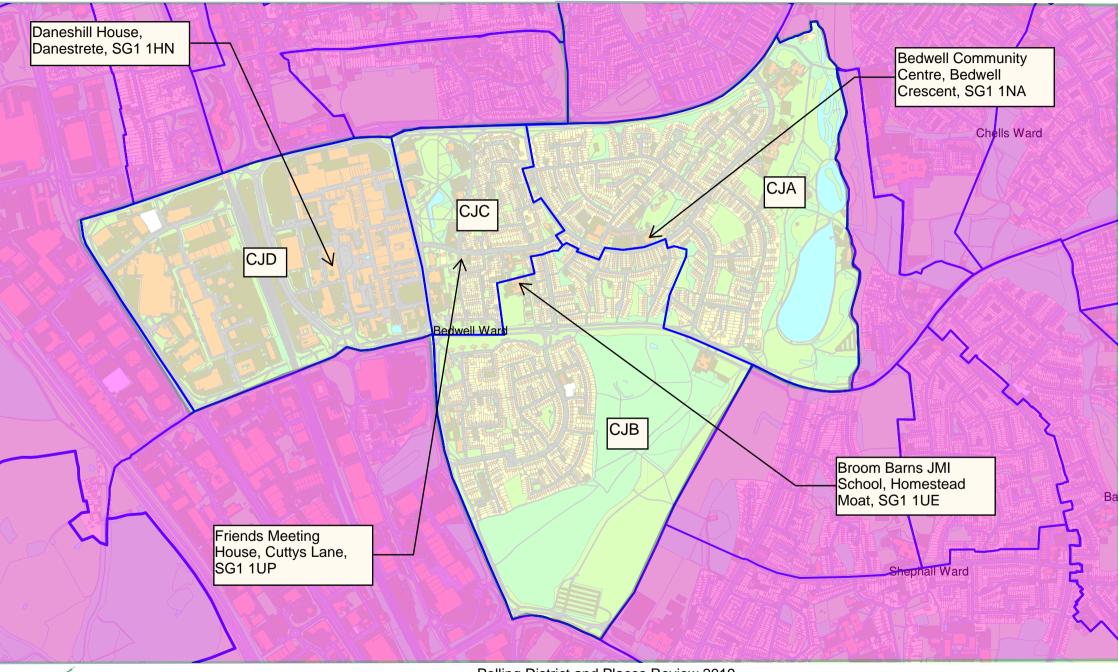

### **BEDWELL WARD**

The map of Bedwell Ward is available on the following page. The Ward has four Polling Districts. Details of the reference letters and electorate information are set out below:

## POLLING DISTRICTS AND STATISTICAL DATA

| Polling District | Electoral Division | Properties | Electors | In Person Voters | Postal Voters |
|------------------|--------------------|------------|----------|------------------|---------------|
| CJA              | Bedwell            | 1076       | 1992     | 1397             | 595           |
| CJB              | Bedwell            | 1054       | 1850     | 1281             | 569           |
| CJC              | Bedwell            | 829        | 1107     | 787              | 320           |
| CJD              | Broadwater         | 591        | 555      | 387              | 168           |

# POLLING PLACES

| Polling District | Polling Place | Envisaged Polling Station for the next scheduled election |  |
|------------------|---------------|-----------------------------------------------------------|--|
| CJA              | CJA           | Bedwell Community Centre,<br>Bedwell Crescent, SG1 1NA    |  |
| CJB              | CJB           | Broom Barns JMI School, Homestead Moat,<br>SG1 1UE        |  |
| CJC              | CJC           | Friends Meeting House, Cuttys Lane, SG1 1UP               |  |
| CJD              | CJD & CJC     | Daneshill House, Danestrete, SG1 1HN                      |  |

# Stevenage Constituency -Bedwell Borough Ward

Stevenage BOROUGH COUNCIL Polling District and Places Review 2019 -The Polling District designatory letters are shown in a black bordered white edged box. The boundaries are shown edged in blue